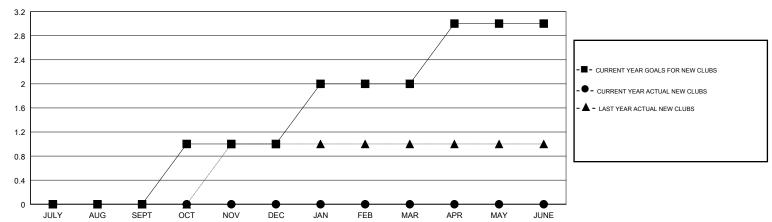

## GOALS AND ACTUAL NEW CLUBS CUMULATIVE

| DROPPED CLUBS: 2 |     |
|------------------|-----|
| DROPPED MEMBERS  |     |
| DECEASED         | 23  |
| CLUB CANCELLED   | 39  |
| OTHER            | 133 |
| TOTAL            | 195 |